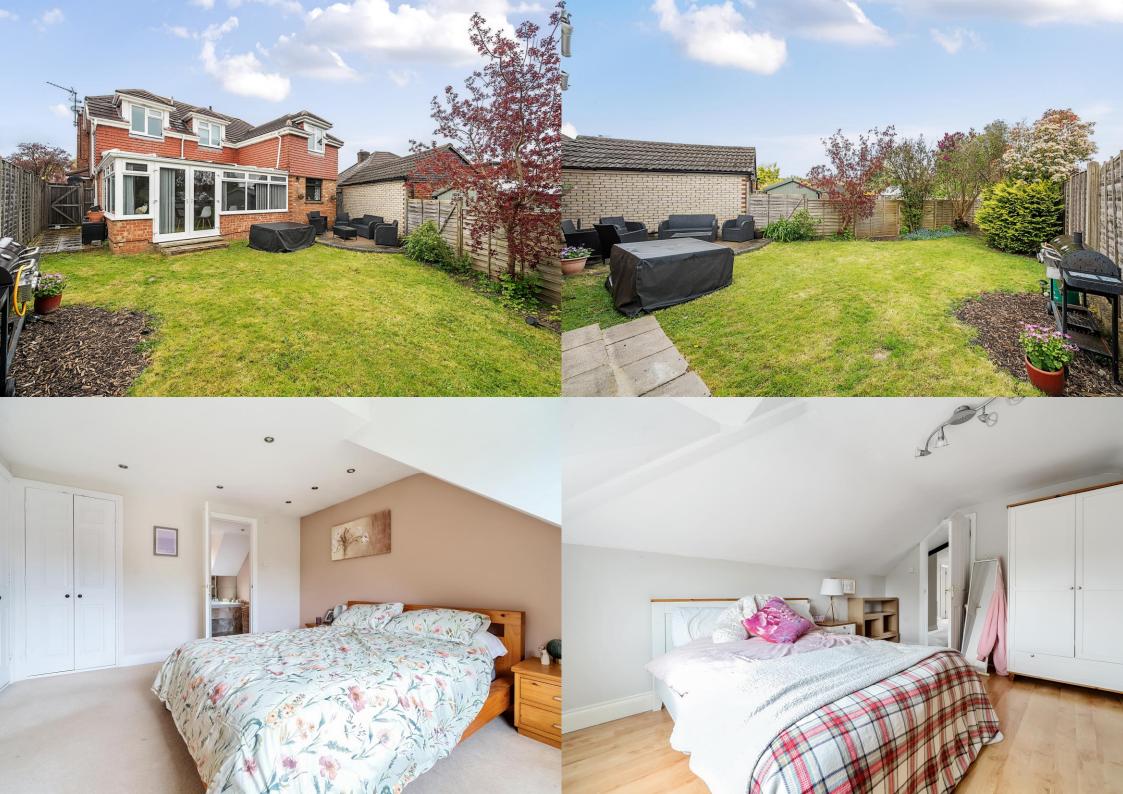

The property has a wonderful layout which offers some open plan living together with two additional reception rooms, the sitting room boasting a cosy wood burner with inglenook fireplace as well as a large open plan entrance reception area with galleried landing above. The remaining ground floor area at the rear of the property is open plan leading onto the sunny aspect rear garden.

On the first floor, the home offers 4 good-sized bedrooms with an ensuite bathroom from the master. A high level of interest is anticipated so an internal inspection is strongly recommended.

Tenure: Freehold