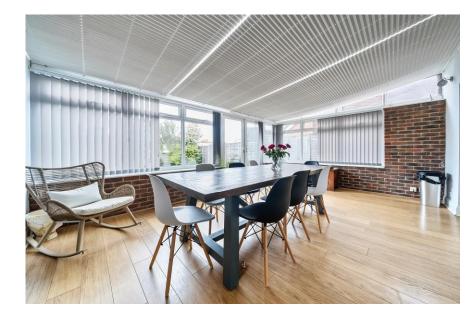

The property has a wonderful layout which offers some open plan living together with two additional reception rooms, the sitting room boasting a cosy wood burner with inglenook fireplace as well as a large open plan entrance reception area with galleried landing above. The remaining ground floor area at the rear of the property is open plan leading onto the sunny aspect rear garden.