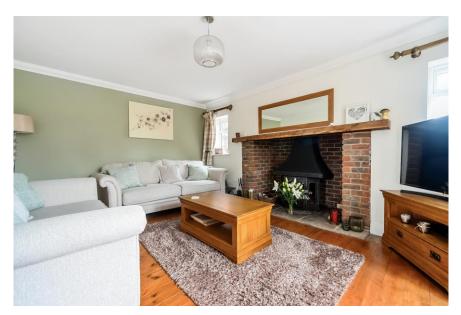

The property has a wonderful layout which offers some open plan living together with two additional reception rooms, the sitting room boasting a cosy wood burner with inglenook fireplace as well as a large open plan entrance reception area with galleried landing above. The remaining ground floor area at the rear of the property is open plan leading onto the sunny aspect rear garden.