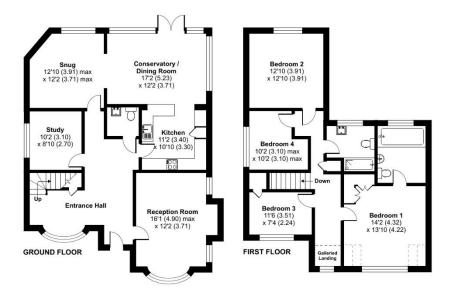

## Yew Tree Close, Fair Oak, Eastleigh, SO50

Approximate Area = 1992 sq ft / 185 sq m Limited Use Area(s) = 24 sq ft / 2.2 sq m Total = 2016 sq ft / 187.2 sq m

For identification only - Not to scale

Denotes restricted head height

Agents Note: The sellers of the property have provided the above information to us and we are therefore reliant on them providing the correct information. The floor plan and sizes are to be used as a guide only. Please check room sizes prior to ordering carpets or furniture. If you require confirmation on any particular point for specific purposes please contact our office for further information. If you have other questions about this property, please telephone 01489 789933